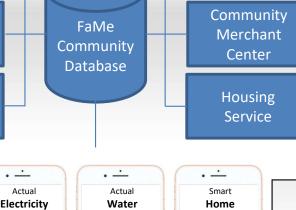

Visitors QR e-Mail Entry permission

Gate Entry permissions

FaMe

Community

Database

Vehicle Entry Camera Plate reading Person Entry QR Code reading

**Smart Home** 

|                           |              | Fal                    | 1e Servi   | ces of Home             |           |
|---------------------------|--------------|------------------------|------------|-------------------------|-----------|
| Apartment Packages        |              | Handyman Service       |            | Villa Packages          |           |
| Premium Service - Monthly |              | Normal and Low Pririty |            | Premium Service - Annua |           |
|                           |              | Initial Fee            | AED 50     |                         |           |
| Studio                    | AED 155      | During Office hours    | AED 40/Hr  | Villa 2 Bedroom         | AED 3500  |
| 1 Bedroom                 | AED 200      | Out of Office hours    | AED 50/Hr  | Villa 3 Bedroom         | AED 4250  |
| 2 Bedroom                 | AED 240      | Emergency              |            | Villa 3+ Bedroom        | AED 5000  |
| 3 Bedroom                 | AED 270      | Initial Fee            | AFD 50     | Classic Servi           | oo Annual |
| 3+ Bedroom                | AED 315      | During Office hours    | AED 60/Hr  |                         |           |
| Classic Servi             | co Monthly   | Out of Office hours    | AED 75/Hr  | Villa 2 Bedroom         | AED 2400  |
| Classic Servi             | ce - monthly | Out of Office flours   | AED / 3/HI | Villa 3 Bedroom         | AED 3000  |
| Studio                    | AED 145      | Housekeepin            | g Service  | VIIIa 3+ Bedroom        | AED 3525  |
| 1 Bedroom                 | AED 170      | Charge                 | AED 35/Hr  |                         |           |
| 2 Bedroom                 | AED 190      | Charge                 | ALD JOHN   |                         |           |
| 3 Bedroom                 | AED 210      |                        |            |                         |           |
| 3+ Bedroom                | AED 230      | Service Res            |            |                         |           |

## **Community Office**

FaMe Contract Management FaMe Budget/Fund Management

FaMe

Community Database

FaMe Accounting Invocing

|     | PERFURNANCE                                                                                            | E OF SERVICE PROVIDERS                                                                                                                                                                                          |             |                  |
|-----|--------------------------------------------------------------------------------------------------------|-----------------------------------------------------------------------------------------------------------------------------------------------------------------------------------------------------------------|-------------|------------------|
| 1.1 | SECURITY SERV                                                                                          | ICES                                                                                                                                                                                                            |             |                  |
|     | Contractor                                                                                             |                                                                                                                                                                                                                 |             |                  |
|     | Contact Person                                                                                         |                                                                                                                                                                                                                 |             |                  |
|     | Contract Period                                                                                        |                                                                                                                                                                                                                 |             |                  |
|     | Monthly Contrac                                                                                        | # Sun                                                                                                                                                                                                           |             |                  |
| 1.1 | Attendance of Se                                                                                       | curity Officers for the Month of Sep - Oct 2007                                                                                                                                                                 |             |                  |
|     |                                                                                                        |                                                                                                                                                                                                                 |             |                  |
|     |                                                                                                        | Description                                                                                                                                                                                                     | Sop         | Oct              |
|     |                                                                                                        | Description of Security Officers vs. contracted manpower or supplied for the mitrit officers x No of days in the                                                                                                | Sep<br>190% |                  |
|     | (i.e. Total manpowe                                                                                    | of Security Officers vs. contracted manpower<br>r supplied for the mth/S officers x No of days in the                                                                                                           |             | Oct 100%         |
|     | (i.e. Total manpowe<br>mth)<br>Total absenteeism f<br>Total penaltics/dedu                             | of Security Officers vs. contracted manpower<br>r supplied for the mth/S officers x No of days in the                                                                                                           | 100%        | 100%             |
| 1.2 | (i.e. Total manpowe<br>mth) Total absenteeism f<br>Total penalties/dedu.<br>Mote:<br>1. See endosed at | of Security Officers vs. contracted manpower<br>or supplied for the mith'8 officers x No of days in the<br>lot the month.                                                                                       | 190%        | 100%             |
| 1.2 | (i.e. Total manpowe<br>mth) Total absenteeism f<br>Total penalties/dedu.<br>Mote:<br>1. See endosed at | of Security Officers vs. contracted manpower<br>r supplied for the mint officers x No of days in the<br>bit the month<br>cities for the month due to shortage of manpower<br>floredence should on page 53 & 54. | 190%        | 100%<br>0<br>Nii |