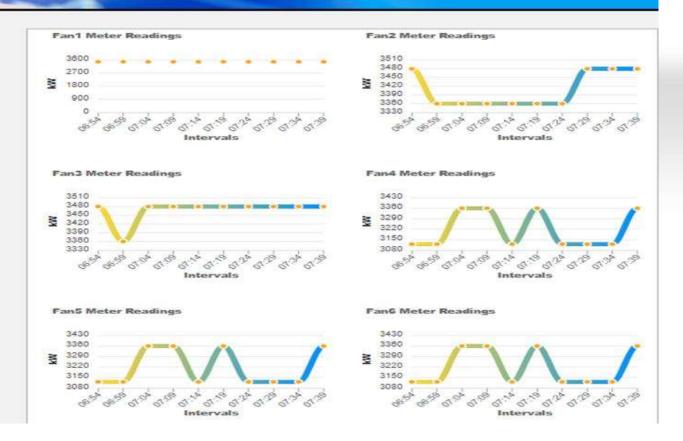

AC-Fan-Overview

Utilization by Nationality

Utilization by Religion

AC-Fan-Overview

Utilization by Nationality