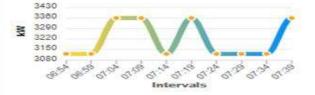

#### **Performance Dashboard**

Fan2 Meter Readings

3510 3480

3450

3420

3380

3330

10

07.19

Intervals

5

-----

07:29

519

Fan5 Meter Readings

### **Performance Dashboard**

#### **Graphical Representation**