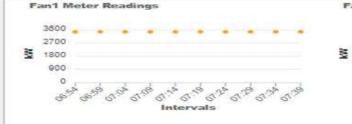

#### **Performance Dashboard**

Fan2 Meter Readings

3510 3480

3450

3420

3380

3330

10

### **Performance Dashboard**

#### **Graphical Representation**