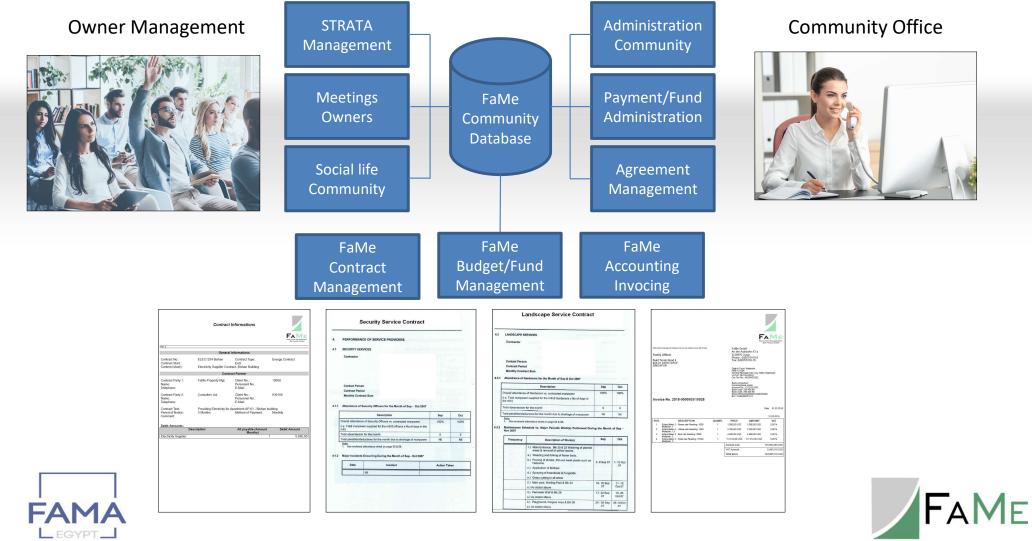

# FaMe Shopping Mall Management Technical Information

- Full Accounting System.
- Security Entrance Access Management
- Energy Management (Elect., Water, Gas)
- Maintenance, Wearhouse management
- Community Services
- Building Administration