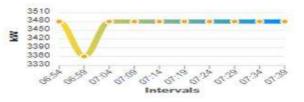

#### **Performance Dashboard**

Fan2 Meter Readings

3510 3480

3450

3420

3380

3330

10

07.19

Intervals

5

-----

07:29

519

Fan5 Meter Readings

### **Performance Dashboard**

#### **Graphical Representation**