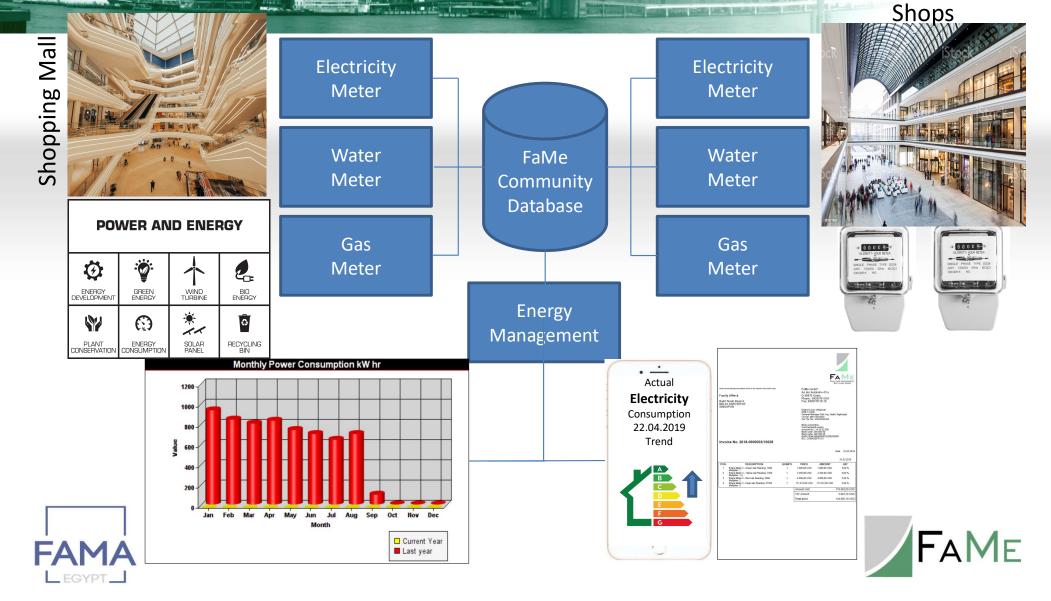

# FaMe Shopping Mall Management Technical Information

- Full Accounting System.
- Security Entrance Access Management
- Energy Management (Elect., Water, Gas)
- Maintenance, Wearhouse management
- Community Services
- Building Administration

# nergy Management

Maintenance Operation

Housing Service and SmartHome