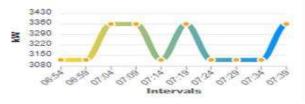

#### **Performance Dashboard**

Fan2 Meter Readings

3510 3480

3450

3420

3380

3330

10

07.19

Intervals

5

-----

07:29

519

Fan5 Meter Readings