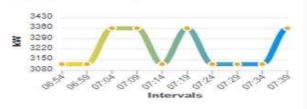

#### **Performance Dashboard**

Fan2 Meter Readings

3510 3480

3450

3420

3380

3330

10

07.19

Intervals

5

-----

07:29

519

Fan5 Meter Readings

### **Performance Dashboard**

#### **Graphical Representation**