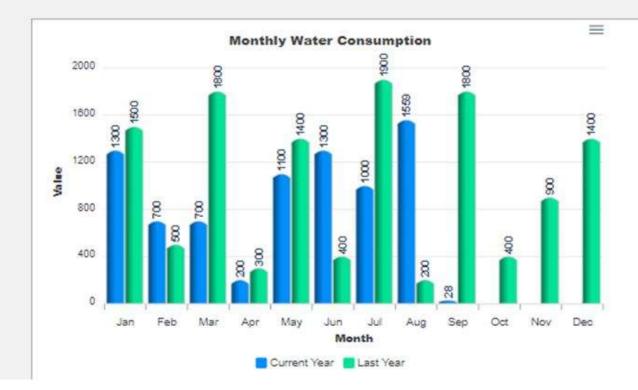

# FaMe Shopping Mall Management Technical Information







- Full Accounting System.
- Security Entrance Access Management
- Energy Management (Elect., Water, Gas)
- Maintenance, Wearhouse management
- Community Services
- Building Administration





# nergy Management







Maintenance Operation





Housing Service and SmartHome

# 





#### **Performance Dashboard**











Fan2 Meter Readings

3510 3480

3450

3420

3380

3330



10

07.19

Intervals

5

-----

07:29

519

Fan5 Meter Readings



#### Fan6 Meter Readings









### **Performance Dashboard**



#### **Graphical Representation**







## **It is: Life Time Solution &**

- a. Oracle Enterprise Database.
- b. 100% web based with no Client installation.
- c. Access rights allocation at login.
- d. Fully customizable.
- e. Seamlessly integrated and scalable.
- f. Language is English / Arabic, Interface language English & Arabic.





## **Smart Building Solution**

anguage



**Relocation Order** 

**iBMS** 

CRM Overview P.

Payments / Entry.

Status Rental Uni.



K

(F)

+

(F)

F)

1

1

(H)

=

+ \_ Staff

I INT

+ Real Estate

Controlling Accounting

Reporting

CAD / BIM

Start Page

\_\_\_ My Menu

Security

M

+

Key Management



SCADA

**Catering Register** 

4 心





+



**Smart Building Solution** 





**\$** ()



## **Benefits of FaMe one-stop Solution**

- Reduce o