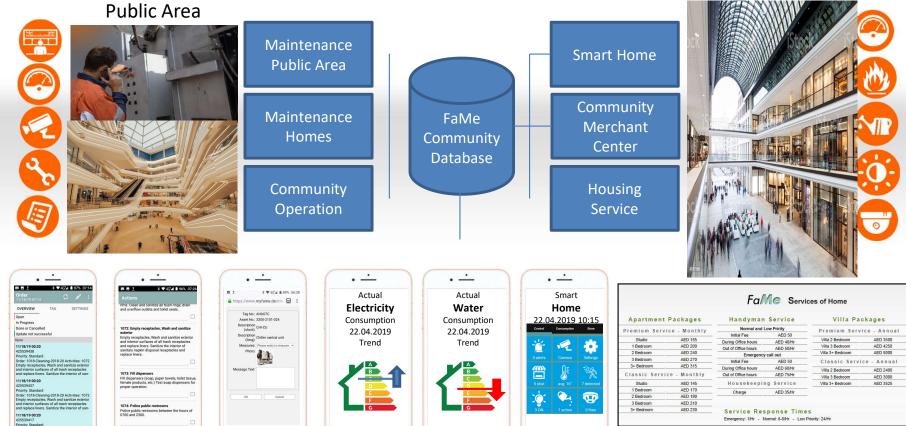

# FaMe Shopping Mall Management Technical Information







- Full Accounting System.
- Security Entrance Access Management
- Energy Management (Elect., Water, Gas)
- Maintenance, Wearhouse management
- Community Services
- Building Administration





# nergy Management







Maintenance Operation





Housing Service and SmartHome

# 





#### **Performance Dashboard**











Fan2 Meter Readings

3510 3480

3450

3420

3380

3330



10

07.19

Intervals

5

-----

07:29

519

Fan5 Meter Readings



#### Fan6 Meter Readings









### **Performance Dashboard**



#### **Graphical Representation**







## **It is: Life Time Solution &**

- a. Oracle Enterprise Database.
- b. 100% web based with no Client installation.
- c. Access rights allocation at login.
- d. Fully customizable.
- e. Seamlessly integrated and scalable.
- f. Language is English / Arabic, Interface language English & Arabic.





## **Smart Building Solution**

anguage



**Relocation Order** 

**iBMS** 

CRM Overview P.

Payments / Entry.

Status Rental Uni.



K

(F)

+

(F)

F)

1