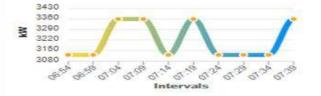

## **Performance Dashboard**

Fan2 Meter Readings

3510 3480

3450

3420

3380

3330

10

07.19

Intervals

20

-----

07:29

519