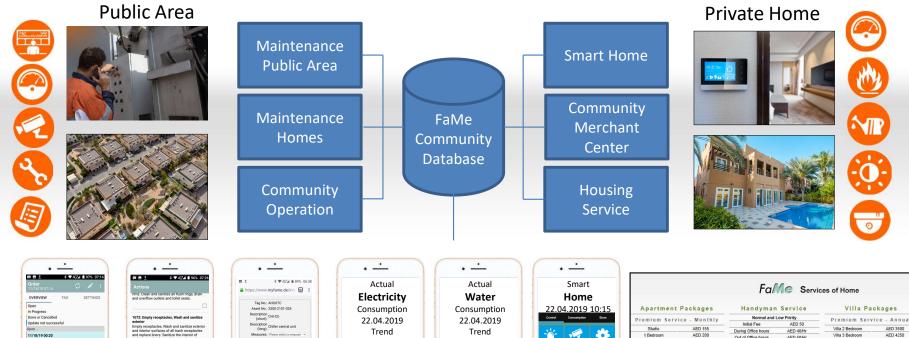

# FaMe Office Building Management Technical Information







- Full Accounting System.
- Security Entrance Access Management
- Energy Management (Elect., Water, Gas)
- Maintenance, Wearhouse management
- Community Services
- Building Administration















| □ 1 3 ▼452 ▲ 97% 07.14   Order<br>11/18/19/07.14 □ ✓ ✓ I   OVERVIEW TAG SETTINGS                                                                                                    | * * * * * * * * * * * * * * * * *                                                                                                                         |                                                                                          | Actual<br>Electricity  | Actual<br>Water                                 | Smart<br><b>Home</b>       |                                                                            | FaMe Servic                                                                            | es of Home                                                                      |
|--------------