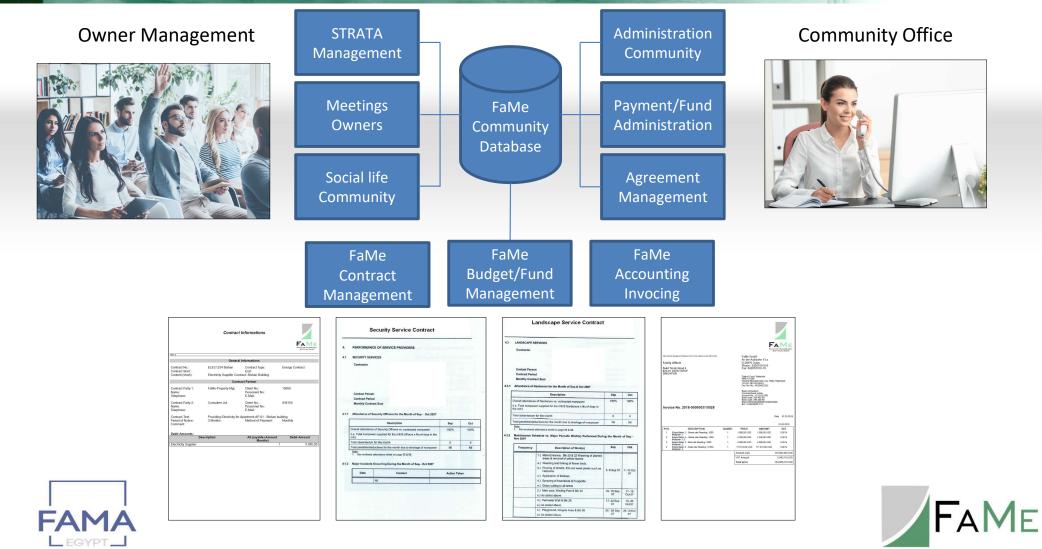

# FaMe Office Building Management Technical Information

- Full Accounting System.
- Security Entrance Access Management
- Energy Management (Elect., Water, Gas)
- Maintenance, Wearhouse management
- Community Services
- Building Administration