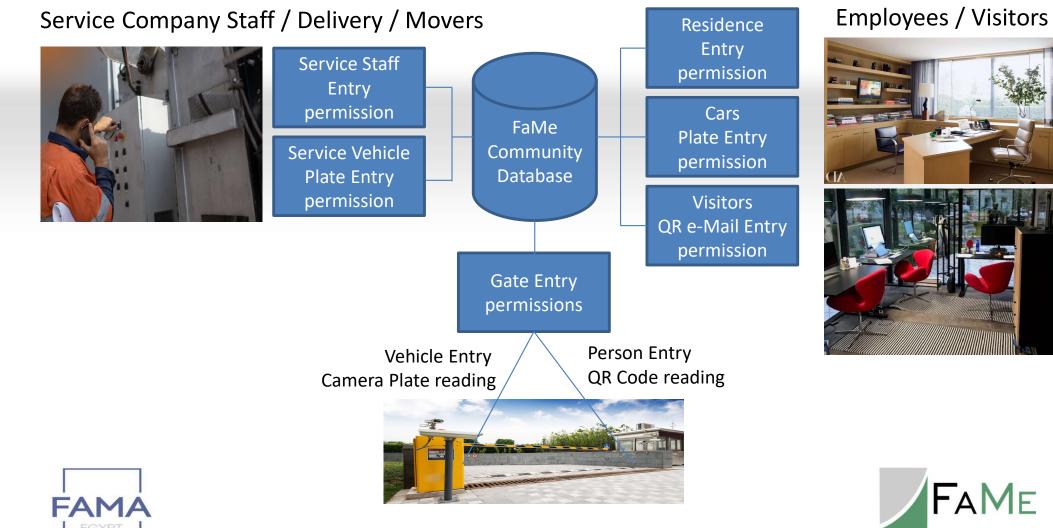

# FaMe Office Building Management Technical Information

- Full Accounting System.
- Security Entrance Access Management
- Energy Management (Elect., Water, Gas)
- Maintenance, Wearhouse management
- Community Services
- Building Administration