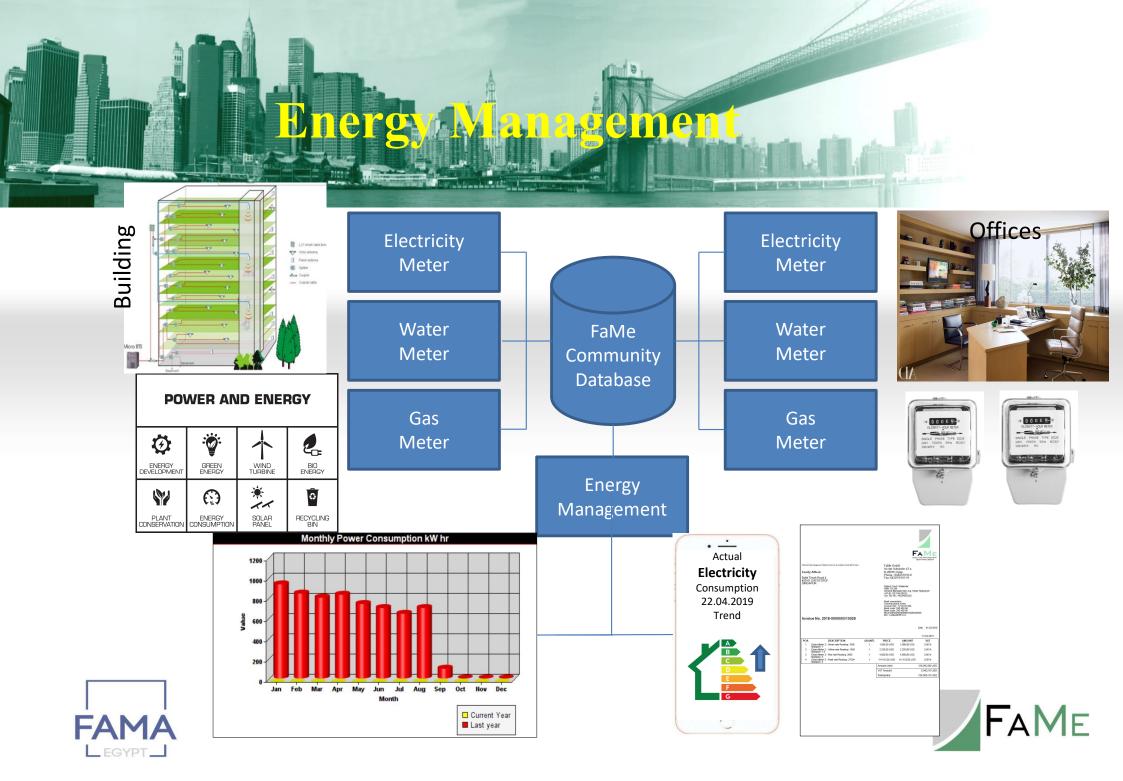

# FaMe Office Building Management Technical Information

- Full Accounting System.
- Security Entrance Access Management
- Energy Management (Elect., Water, Gas)
- Maintenance, Wearhouse management
- Community Services
- Building Administration