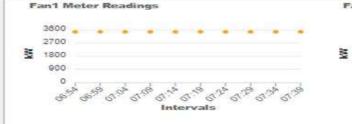

## **Performance Dashboard**

Fan2 Meter Readings

3510 3480

3450

3420

3380

3330

10