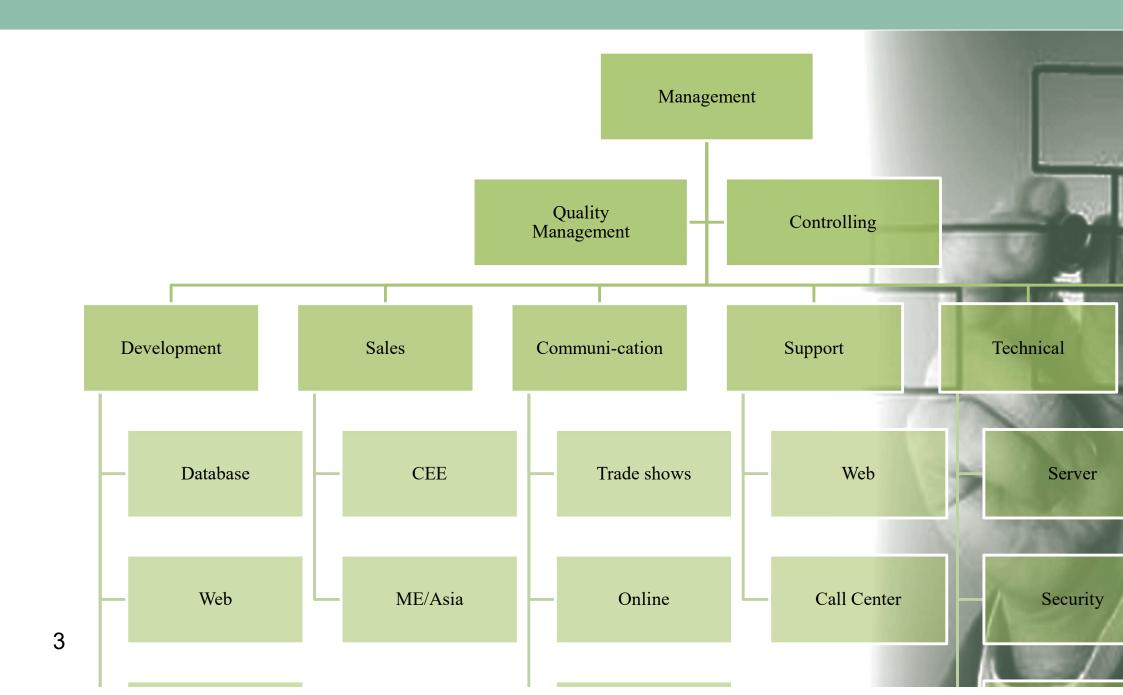

fully web-based version. No extra installation necessary. (besides CAD). Approximately 30 modules
- 2005 International version. Initialization of partner network. First international customers. Approximately 35 modules.
- 2010 Foundation IPROM for Property Management. Integration Bulding Management Systems. Version 5 as international. Modules 100% language independent. Research and Development for "Sustainability", "Green Building", "Energy efficiency", "Life Cycle costing" and "Smart City".
- 2020 An international solution considering local requirements!

Think global – Act local

## The FaMe Network

FaMe works with a global network of equal Research & Development partners. In addition we apply the knowledge of several partners for specific components.



## FaMe Organization Structure